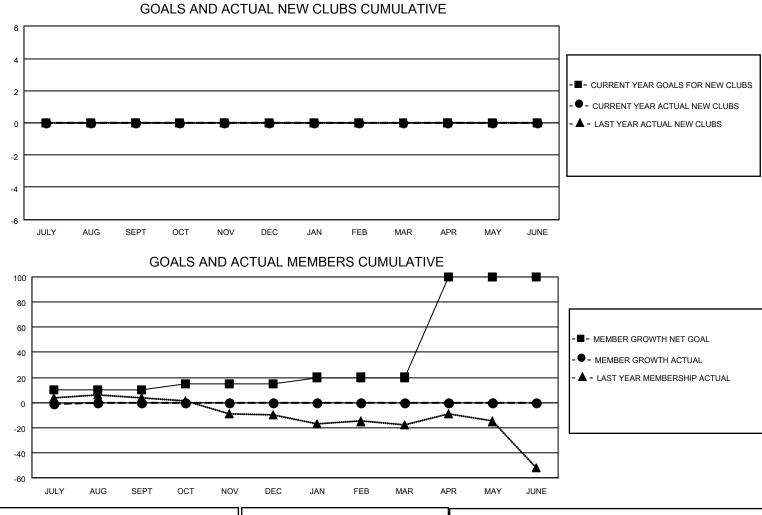

## LOCATION NEW ZEALAND

District 202 K

Results as of: 7/31/2023

| Clubs                 |               |           |               | Members               |                        |                         |                                                    |
|-----------------------|---------------|-----------|---------------|-----------------------|------------------------|-------------------------|----------------------------------------------------|
| RESULTS FOR 2023-2024 |               |           |               | RESULTS FOR 2023-2024 |                        |                         |                                                    |
| QUARTER               | NEW CLUB GOAL | NEW CLUBS | DROPPED CLUBS | QUARTER               | BER GROWTH NET<br>GOAL | MEMBER GROWTH<br>ACTUAL | DROPPED<br>MEMBERS ACTUAL<br>(including transfers) |
| JULY/AUG/SEPT         | 0             | 0         | 1             | JULY/AUG/SEPT         | 10                     | 15                      | 14                                                 |
| OCT/NOV/DEC           | 0             | 0         | 0             | OCT/NOV/DEC           | 5                      | 0                       | 0                                                  |
| JAN/FEB/MAR           | 0             | 0         | 0             | JAN/FEB/MAR           | 5                      | 0                       | 0                                                  |
| APR/MAY/JUNE          | 0             | 0         | 0             | APR/MAY/JUNE          | 80                     | 0                       | 0                                                  |